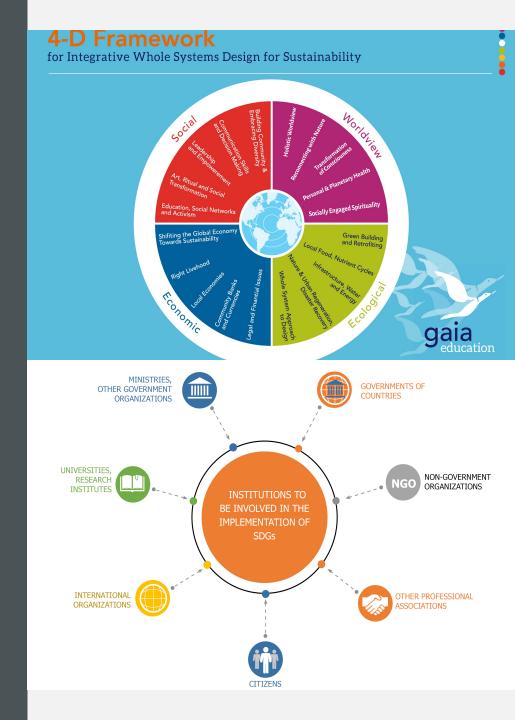

## ABSTRACT SCOPE OF THE SDG AGENDA 2030

- o Implementation vs.
- o Impact vs.
- Institutionalization
- Moyee's vision
- Other approaches
- o Actual Impact?