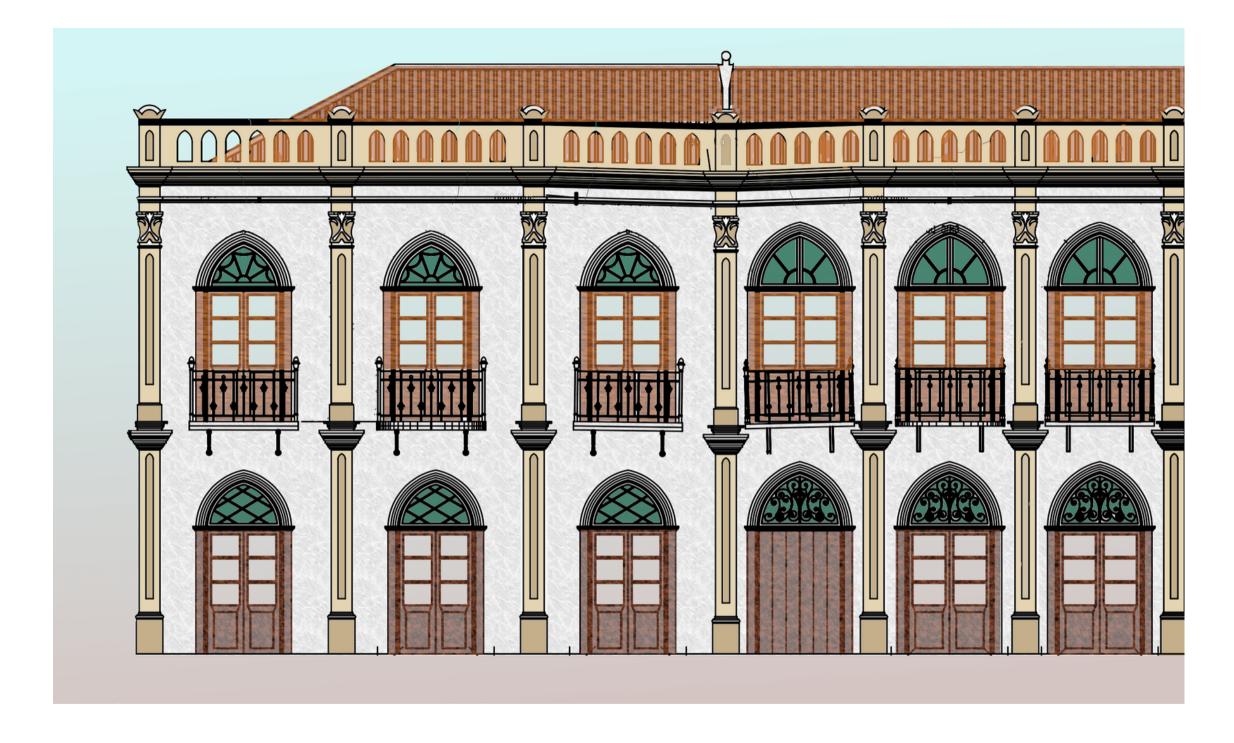

## Research question

Exploring the challenges of the preservation of Afro-Brazilian heritage in Lagos, in order to better understand how to protect such historical monuments in the future, using Casa do Fernandez as a case study.

### Facts

- · Lagos Island, Lagos, Nigeria
- National Monument since 1959
- demolished on 11 September 2016