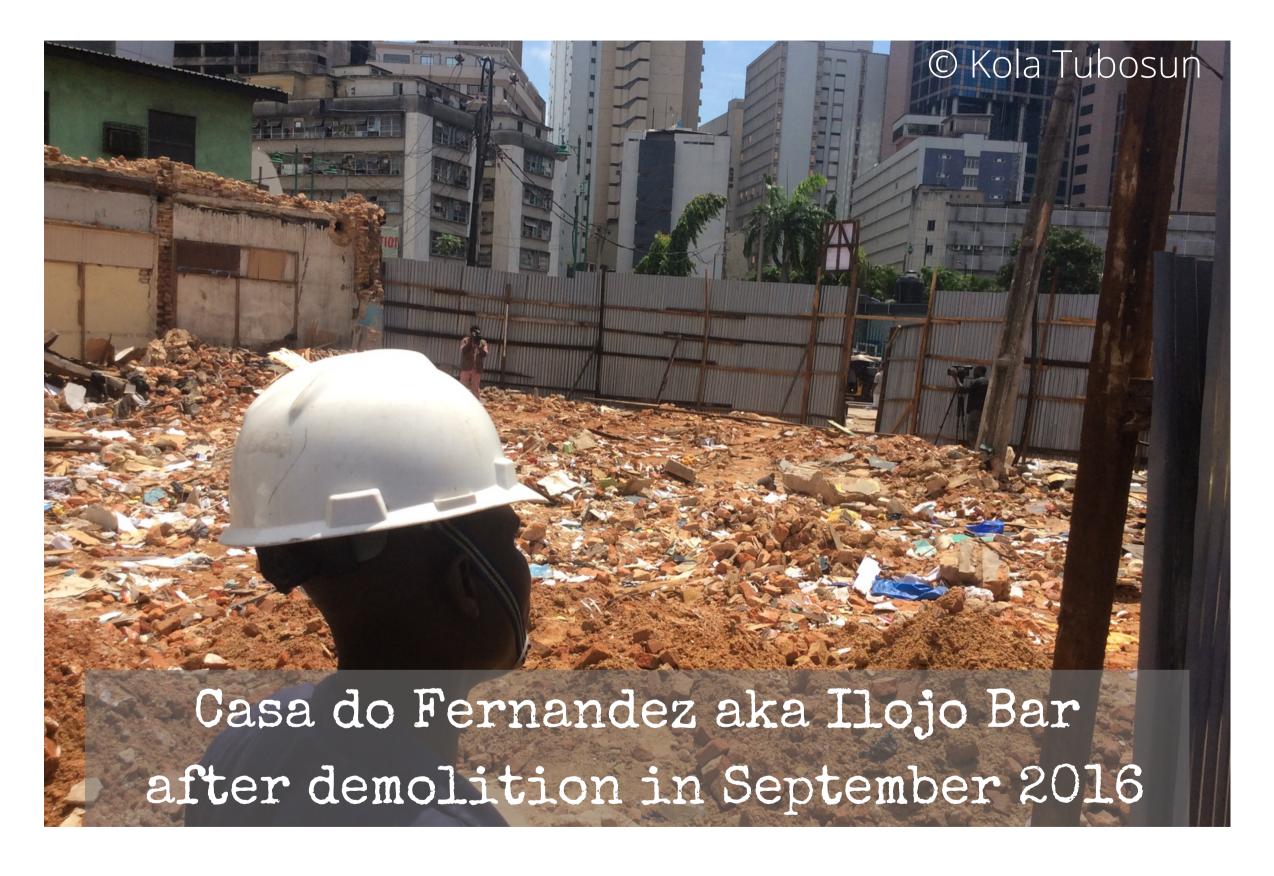

### Facts

- · Lagos Island, Lagos, Nigeria
- National Monument since 1959
- demolished on 11 September 2016