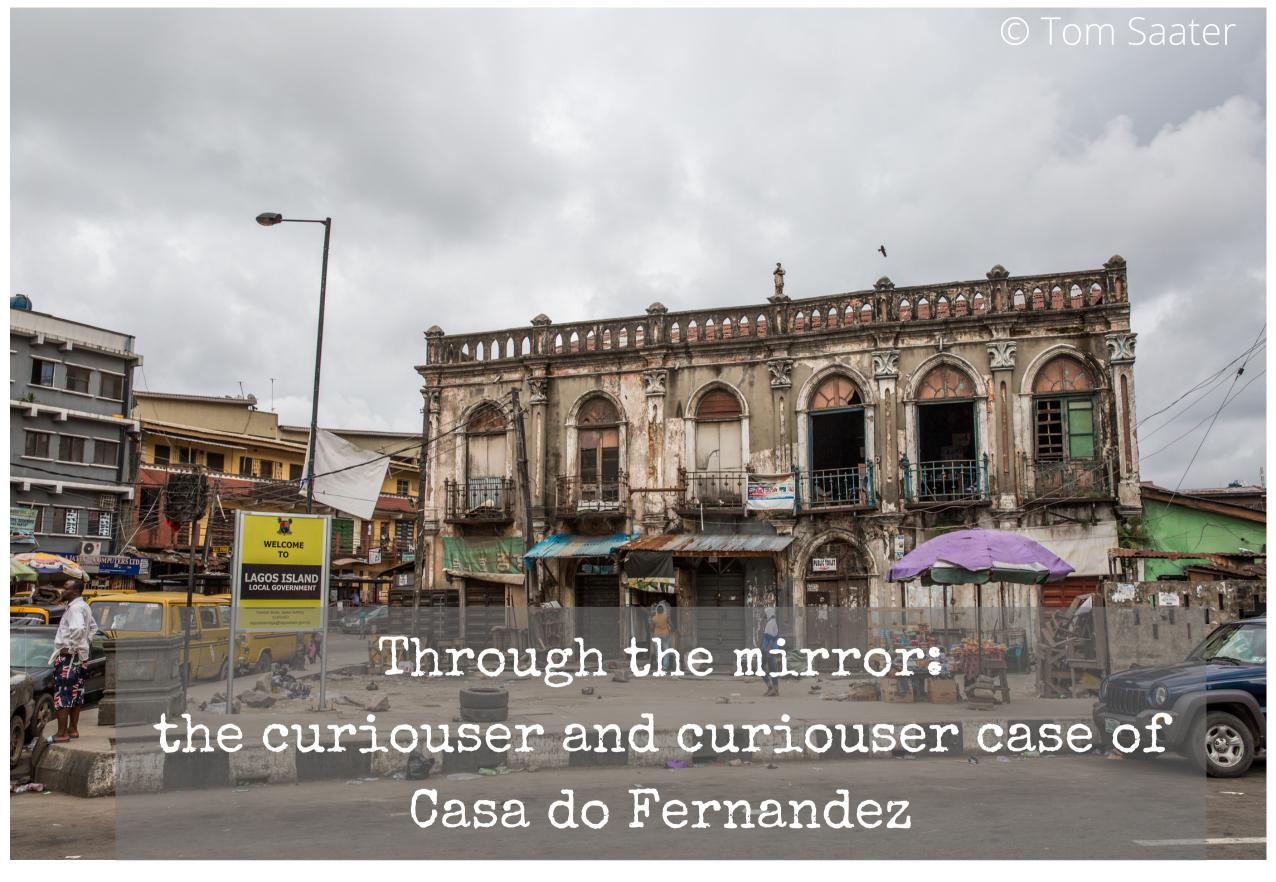

## Research question

Exploring the challenges of the preservation of Afro-Brazilian heritage in Lagos, in order to better understand how to protect such historical monuments in the future, using Casa do Fernandez as a case study.

### Facts

- · Lagos Island, Lagos, Nigeria
- National Monument since 1959
- demolished on 11 September 2016