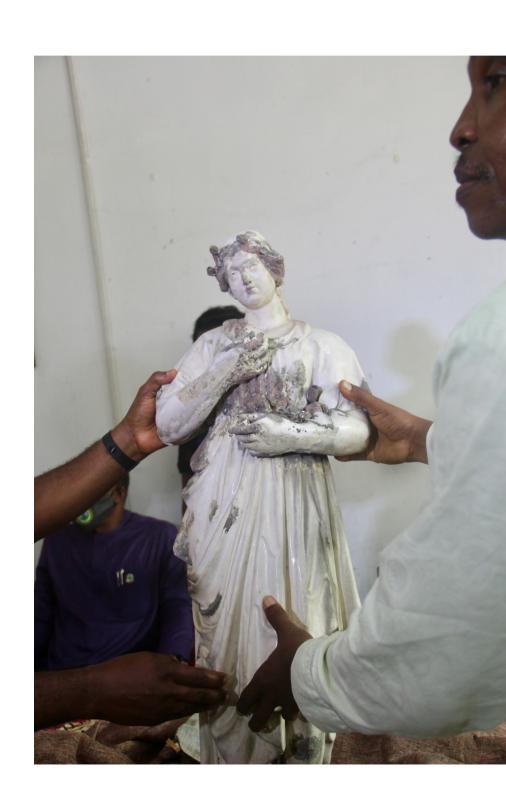

## What the 'angel' tells

The statuette 'Primavera' that the locals called angels was the only object that was saved at demolition. Turns out to come from a ceramics factory in Porto opened in 1884, which dates building (finishing) of the house much later than always assumed.